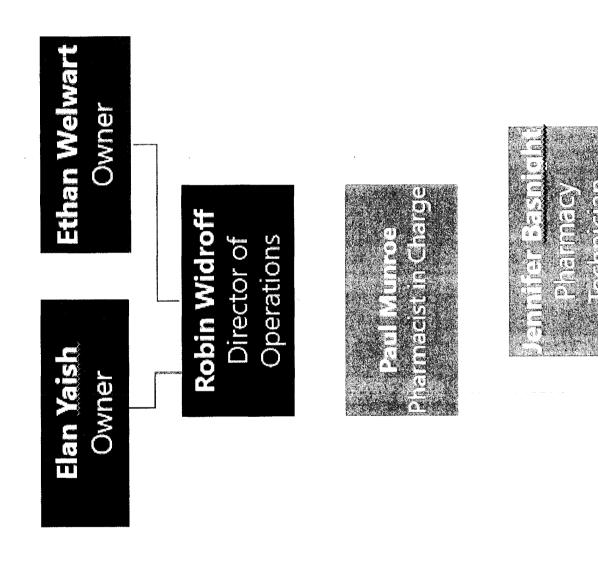

eft of controlled substances to the Nevada State Board of Pharmacy, Department of Public Safety, and Drug Enforcement Administration within 10 days of the occurrence. (NRS 453.568)
- 7. Maintain prescription records/logs for 2 years (2 years from last fill date for original paper prescription). NRS 639.236, NAC 453.480)
- 8. Maintain records of sales to practitioners or other licensed providers as invoices for 2 years. (NRS 639.268, NAC 453.485)
- Maintain invoice records separated as required for 2 years. (NRS 454.286, NAC 639.487)

I have read all questions, answers and statements and know the content thereof. I hereby certify, under penalty of perjury, that the information furnished on this application is true, accurate and correct.

Signature

1/11/2019 Date

# Organization Structure





# PERSONAL HISTORY RECORD for Pharmacy, MDEG & Wholesaler

295

₩ Date 2/20/19

# **GENERAL INSTRUCTIONS**

Type an answer to every question. If a question does not apply to you, so state with N/A. If space available is insufficient, continue on page 10 or use a separate sheet and precede each answer with the appropriate title. Do not misstate or omit any material fact(s) as each statement made hererin is subject to verification. Applicant must initial each page, as provided in lower right hand corner. By placing his initials on each page, the applicant is attesting to the accuracy and completeness of the information contained on that page.

All applicants are advised that this personal history record is an official document and misrepresentation or failure to reveal information reques