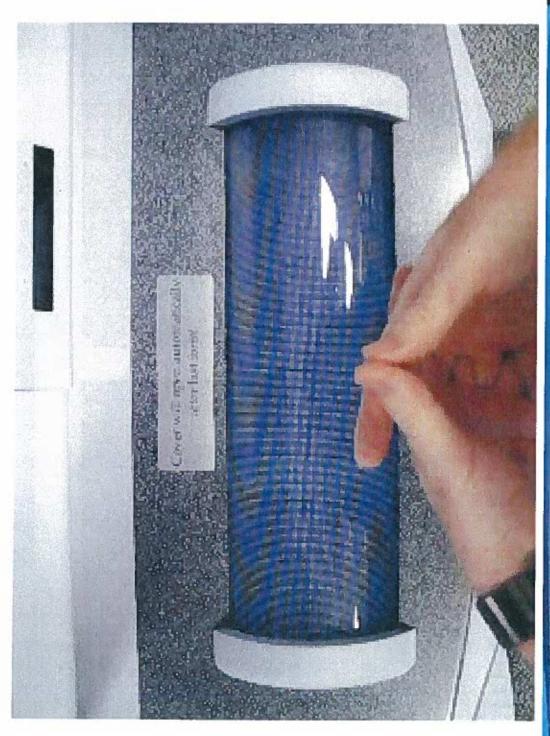

## 15. Proposed Regulation Amendment Workshop

1. Amendment of Nevada Administrative Code 639.525 Minimum requirements for work area and equipment. This amendment will require the temperature of the pharmacy's refrigerator to be monitored and logged to ensure biologicals are protected for patient safety.

Carolyn Cramer advised that Diana Bond had sent a written statement regarding this regulation amendment suggesting that the language include automated technology reporting in pharmaceutical grade refrigerators and Pyxis machines that are monitored by remote managers. President Fey indicated that those machines already "report" temperatures periodically and would more than comply with the language as written.

## **Board Action:**

Motion:

Kirk Wentworth moved to have Board staff continue with the process with

the language presented.

Second:

Kam Gandhi

Action:

Passed Unanimously