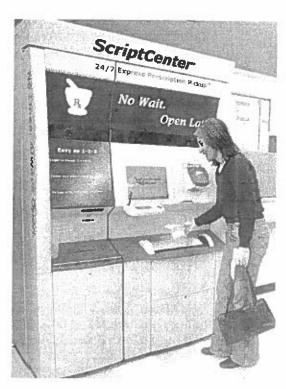

#### 8. Presentation:

CSI - Blood Pressure Equipment - Charles Bluth

Charles Bluth and Brooke Wesley appeared and gave a PowerPoint presentation showing the advantages of Computerized Screening, Inc., (CSI) equipment to patients. The CSI Managed Health System is a system sold or leased to businesses to allow convenience to employees to access healthcare in the work setting. CSI also intends to sell their kiosks to emergency rooms, hospitals, clinics and rural settings. The patient would see a physician via teleconference. There are many add on's and variations of the basic CSI Managed Health System. They gave details of how the machines are used, allowing flexibility to the patient and the security and privacy this concept allows its patients.