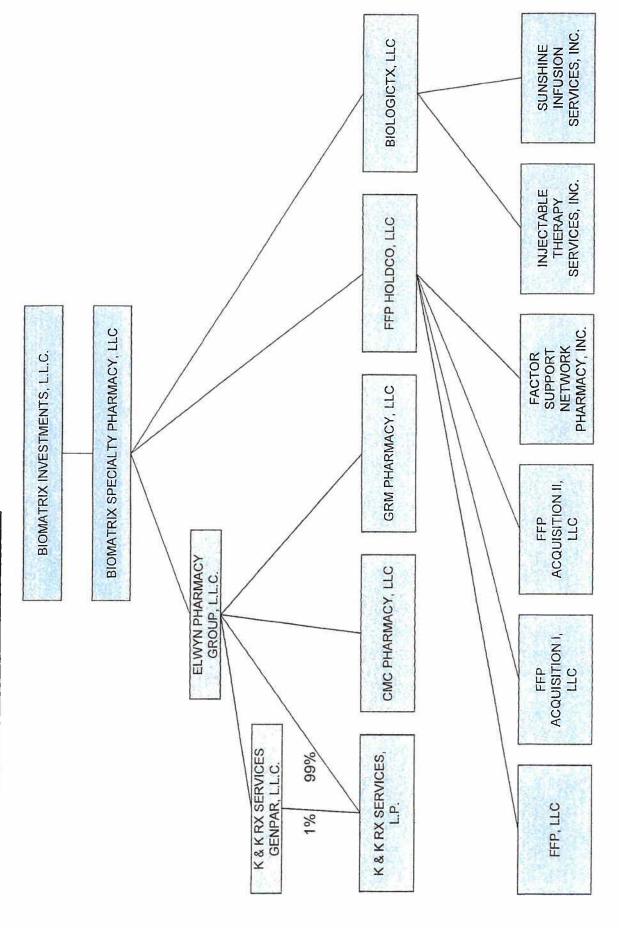

To Whom It May Concern:

On July 24, 2017, a Securities Purchase Agreement was entered into by and among several parties wherein BioMatrix Specialty Pharmacy, LLC, through its wholly-owned subsidiary, Elwyn Pharmacy Group, L.L.C., will indirectly acquire 100% of the equity interests of K & K Rx Services, L.P. ("K&K"). Once the transaction is consummated, K & K Rx Services GenPar, L.L.C. ("K&K GenPar") and Elwyn Pharmacy Group, L.L.C. will be the owning partners of K&K, with K&K GenPar as the General Partner. The contemplated transaction is expected to close on or around September 22, 2017. A chart depicting the post-closing ownership structure is attached.

### BIOMATRIX OWNERSHIP STRUCTURE (post Elwyn Pharmacy Group acquisition)