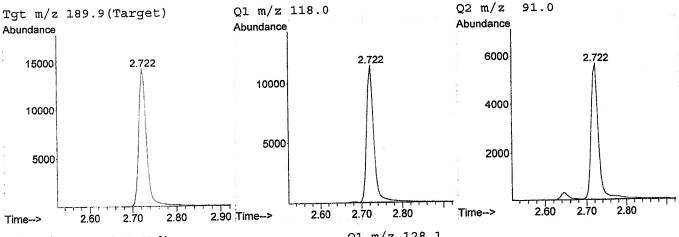

#### **FACTUAL ALLEGATIONS**

- 3. Respondents admit the allegations in paragraph 3.
- 4. Respondents lack sufficient knowledge to admit or deny the allegations in paragraph 4 and therefore deny the same.
  - 5. Respondents admit the allegations in paragraph 5.
  - 6. Respondents admit the allegations in paragraph 6.
  - 7. Respondents admit the allegations in paragraph 7.
  - 8. Respondents admit the allegations in paragraph 8.
  - 9. Respondents admit the allegations in paragraph 9.
  - 10. Respondents admit the allegations in paragraph 10.
- 11. Respondents admit that on or about December 24, 2017, prescription no. 1874629, post-dated 11/07/2017, was processed, filled and dispensed and that data entry review was performed by Cruz. However, there was nothing on the prescription 1874629 to indicate that it had been previously filled. Respondents deny all remaining allegations in paragraph 11.
- 12. Respondents admit that: (i) on or about January 29, 2018, prescription no. 1886042, post-dated 12/07/2017, was processed, filled and dispensed; (ii) data entry review and final verification were performed by Nguyen who did not place a fill sticker on the back of the original hard copy of the prescription. Respondents deny all remaining allegations in paragraph 12.

13. Respondents admit that: (i) on or about February 28, 2018, prescription no. 1896898, post-dated 12/07/2017, was processed, filled and dispensed and (ii) data entry review was performed by Cruz. However, there would have been nothing on the prescription 1896898 to indicate that it had been previously filled. Respondents deny all remaining allegations in paragraph