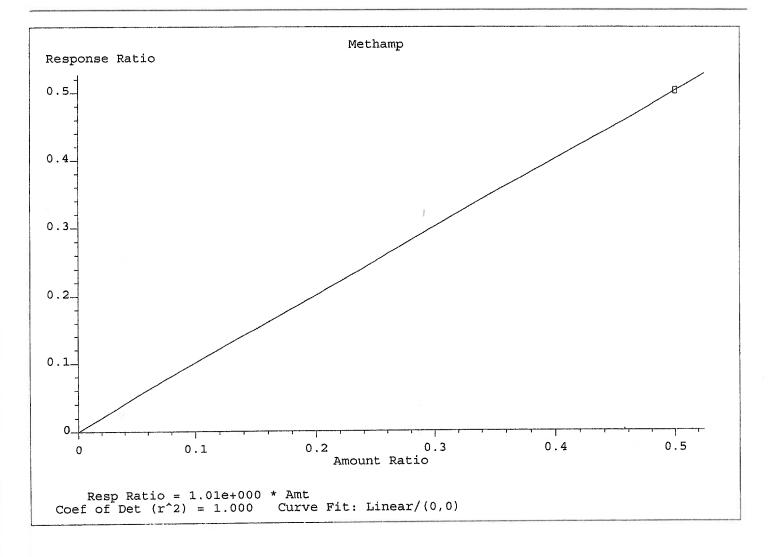

|             |          |          |          |          |          |
|-----|-------------|-------------|----------|----------|----------|----------|----------|
|     |             |             |          | Response |          |          |          |
| Lvl | File        | Conc        | R.T.     | 204.00   | 159.90   | 118.00   | Rf       |
|     |             |             |          |          |          |          |          |
| 1   | 002CA0002.d | 250.00      | 3.55     | 31546    | 27.09    | 20.73    | 1.006    |
|     | Average:    |             | 3.55     |          | 27.09    | 20.73    | 1.006    |
|     | Correlation | Coefficient | = 1.0000 |          | Rf Range | ( 0.804- | - 1.207) |
|     |             |             |          |          |          |          |          |





: C:\MSDCHEM\1\DATA\TXNAMMS20224018\003SP0003.d Data File

Operator

: C:\msdchem\1\5975\atune.u

Tune File Name Tune Date

: 25 Feb 2022 3:20 pm

Aca Method Name

: C:\MSDCHEM\1\METHODS\AMPSINGLECAL.M

Mult: 1

Calibration date

: 25 Feb 2022 5:27 pm

Acquisition date

: 25 Feb 2022 5:29 pm

Sample Name

: 40% CTRL

Misc Info

Vial Number : 3

| ;       | Signal                 | RT    | l | Limits       | Response             | QRatio       | Limits                     |
|---------|------------------------|-------|---|--------------|----------------------|--------------|----------------------------|
| Amp D11 | 194.0                  | 2.690 |   | 2.632- 2.739 | 26520<br>19223       | 72.5         | 18810- 75240<br>56.2- 84.2 |
| Amp     | 189.9<br>118.0<br>91.0 | 2.722 |   | 2.668-