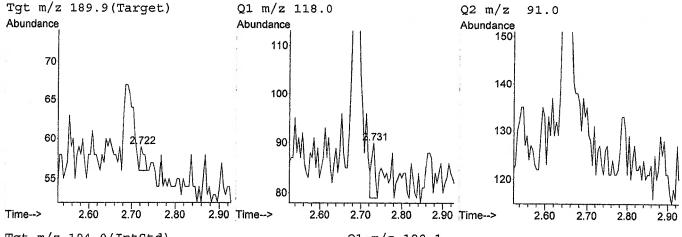

975\atune.u

Tune Date : 25 Feb 2022 Mult : 1 3:20 pm

Acq Method Name : C:\MSDCHEM\1\METHODS\AMPSINGLECAL.M

Calibration date : 25 Feb 2022 5:27 pm Acquisition date : 25 Feb 2022 8:40 pm : 718546Z\*\*\*

Sample Name Misc Info

Vial Number : 22

| Cmpnd Amp D11 | Signal                 | RT    | 1  | Lim  | its   | Response       | QRatio         | İ | Limits          | 5 |
|---------------|------------------------|-------|----|------|-------|----------------|----------------|---|-----------------|---|
| Amp           | 194.0<br>128.1         | 2.690 | 2. | 632- | 2.739 | 37329<br>26724 | 71.6           |   | 18810-<br>56.2- |   |
|               | 189.9<br>118.0<br>91.0 | 2.722 | 2. | 668- | 2.777 | 2<br>6<br>0    | 300.0*<br>0.0* |   | 61.6-<br>31.4-  |   |

Concentration: 0.02 ng/mL







Page 51

Data File : C:\MSDCHEM\1\DATA\TXNAMMS20224018\024SP0022.d

Operator

Tune File Name

: C:\msdchem\1\5975\atune.u

Tune Date : 25 Feb 2022 3:20 pm Mult : 1

Acq Method Name : C:\MSDCHEM\1\METHODS\AMPSINGLECAL.M

Calibration date : 25 Feb 2022 5:27 pm Acquisition date : 25 Feb 2022 8:40 pm

Sample Name : 718546Z\*\*\*

Misc Info

Vial Number : 22

| - 1     | Signal | RT    | Limits      | Response | QRatio | Limits        |
|---------|--------|-------|-------------|----------|--------|---------------|
| Methamp | D11    |       | -           |          |        |               |
|         | 210.0  | 3.504 | 3.434-3.574 | 58976    |        | 31371- 125484 |
| 1       | 163.0  |       |             | 14694    | 24.9   | 19.4- 29.2    |
| Methamp | · ·    |       |             |