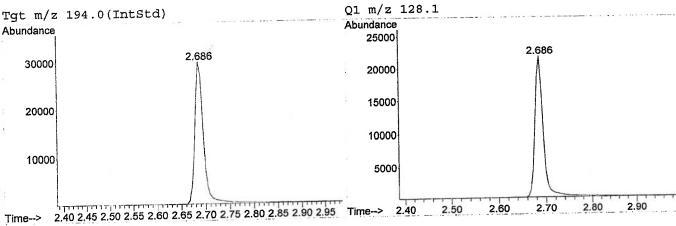

#### **FACTUAL ALLEGATIONS**

- 3. Respondents admit the allegations in paragraph 3.
- 4. Respondents lack sufficient knowledge to admit or deny the allegations in paragraph 4 and therefore deny the same.
  - 5. Respondents admit the allegations in paragraph 5.
  - 6. Respondents admit the allegations in paragraph 6.
  - 7. Respondents admit the allegations in paragraph 7.
  - 8. Respondents admit the allegations in paragraph 8.
  - 9. Respondents admit the allegations in paragraph 9.
  - 10. Respondents admit the allegations in paragraph 10.
- 11. Respondents admit that on or about December 24, 2017, prescription no. 1874629, post-dated 11/07/2017, was processed, filled and dispensed and that data entry review was performed by Cruz. However, there was nothing on the prescription 1874629 to indicate that it had been previously filled. Respondents deny all remaining allegations in paragraph 11.
- 12. Respondents admit that: (i) on or about January 29, 2018, prescription no. 1886042, post-dated 12/07/2017, was processed, filled and dispensed; (ii) data entry review and final verification were performed by Nguyen who did not place a fill sticker on the back of the original hard copy of the prescription. Respondents deny all remaining allegations in paragraph 12.

13. Respondents admit that: (i) on or about February 28, 2018, prescription no. 1896898, post-dated 12/07/2017, was processed, filled and dispensed and (ii) data entry review was performed by Cruz. However, there would have been nothing on the prescription 1896898 to indicate that it had been previously filled. Respondents deny all remaining allegations in paragraph