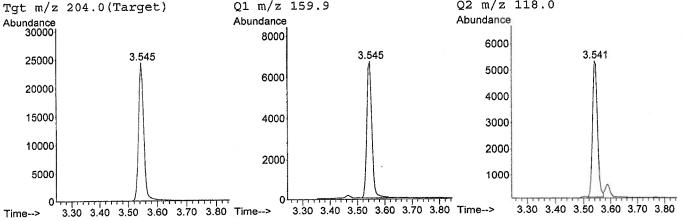

Name Misc Info Vial Number : 2

| Cmpnd            | Signal                  | RT    | 1 | Limits       | Response               | QRatio       | Limits                      |
|------------------|-------------------------|-------|---|--------------|------------------------|--------------|-----------------------------|
| Methamp          |                         | 3.504 |   | 3.434- 3.574 | 62742<br>15237         | 24.3         | 31371- 125484<br>19.4- 29.2 |
| Methamp<br> <br> | 204.0<br>159.9<br>118.0 | 3.545 |   | 3.474- 3.616 | 31546<br>8545<br>_6538 | 27.1<br>20.7 | 21.7- 32.5<br>16.6- 24.8    |

Concentration: 250.00 ng/mL CALIBRATOR



Time--> 2.10 2.20 2.30 2.40 2.50 2.60 2.70 2.80 2.90 3.00 3.10 3.20 3.30 3.40 3.50 3.60 3.70 3.80 3.90 4.00 4.10 4.20 4.30 Q1 m/z 159.9Q2 m/z 118.0



Q1 m/z 163.0 Tqt m/z 210.0(IntStd) Abundance Abundance 3.504 50000

3.504 10000 40000 30000 5000 20000 10000 3.60 3.40 3.50 3.70 3.25 3.30 3.35 3.40 3.45 3.50 3.55 3.60 3.65 3.70 3.75 3.30 Time-->

Printed on : 25 Feb 2022 5:27 pm



# Calibration Summary Report AMPHETAMINES IN URINE

Instrument : A73

Acquisition Method: C:\MSDCHEM\1\DATA\TXNAMMS20224018\AMPSINGLECAL.M

Calib Update Time : Fri Feb 25 17:27:07 2022

Data Path : C:\MSDCHEM\1\DATA\TXNAMMS20224018\

# Compound Information:

| 1)  | Amp D11                 |        |              |                | (ISTD)               |       |
|-----|-------------------------|--------|--------------|----------------|----------------------|-------|
|     |                         |        |              | Response       | 100 10