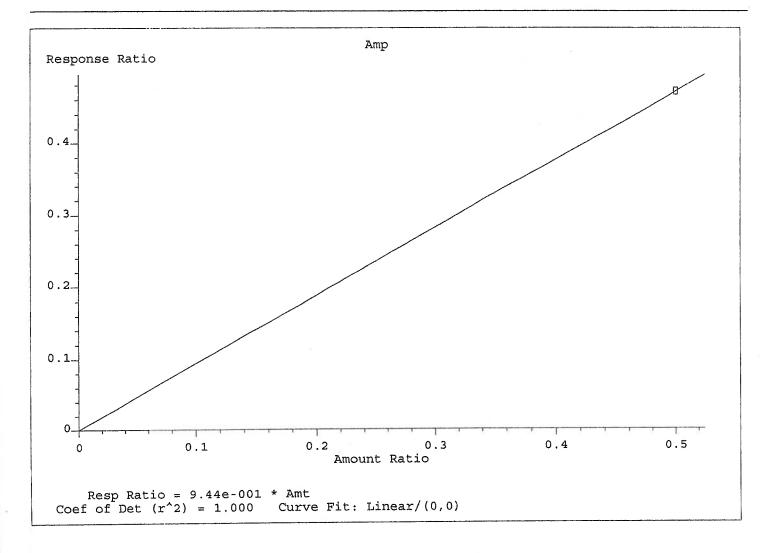

|              |                |                      |       |

| 2)  | Amp         |             |          |          |          |          |          |
|-----|-------------|-------------|----------|----------|----------|----------|----------|
|     |             |             |          | Response |          |          |          |
| Lvl | File        | Conc        | R.T.     | 189.90   | 118.00   | 91.00    | Rf       |
|     |             |             |          |          |          |          |          |
| 1   | 002CA0002.d | 250.00      | 2.72     | 17749    | 76.97    | 39.18    | 0.944    |
|     | Average:    |             | 2.72     |          | 76.97    | 39.18    | 0.944    |
|     | Correlation | Coefficient | = 1.0000 |          | Rf Range | ( 0.755- | - 1.132) |





Instrument : A73

Acquisition Method: C:\MSDCHEM\1\DATA\TXNAMMS20224018\AMPSINGLECAL.M

Calib Update Time: Fri Feb 25 17:27:07 2022

Data Path : C:\MSDCHEM\1\DATA\TXNAMMS20224018\

### Compound Information:

| 3)  | Methamp D11             |        |      | Dogoongo                 | (ISTD)                        |                |  |
|-----|-------------------------|--------|------|--------------------------|-------------------------------|----------------|--|
| Lvl | File                    | Conc   | R.T. | Response<br>210.00       | 163.00                        |                |  |
| 1   | 002CA0002.d<br>Average: | 500.00 | 3.50 | 62742<br>62742<br>ISTD R | 24.29<br>24.29<br>ange( 31371 | .00-125484.00) |  |
| 4)  | Methamp                 |        |      |