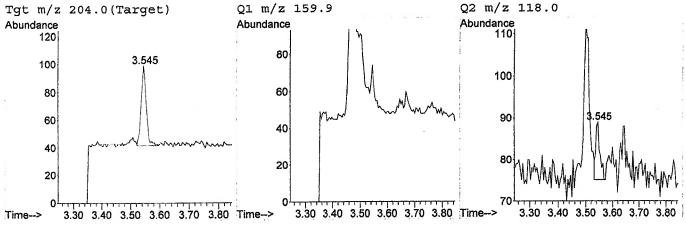

Sample Name : 718546Z\*\*\*

Misc Info

Vial Number : 22

| - 1     | Signal | RT    | Limits      | Response | QRatio | Limits        |
|---------|--------|-------|-------------|----------|--------|---------------|
| Methamp | D11    |       | -           |          |        |               |
|         | 210.0  | 3.504 | 3.434-3.574 | 58976    |        | 31371- 125484 |
| 1       | 163.0  |       |             | 14694    | 24.9   | 19.4- 29.2    |
| Methamp | · ·    |       |             |          |        |               |
| Ī       | 204.0  | 3.545 | 3.474-3.616 | 70       |        |               |
| İ       | 159.9  |       | 1           | 0        | 0.0*   | 21.7- 32.5    |
|         | 118.0  |       |             | 15       | 21.4   | 16.6- 24.8    |

Concentration: 0.59 ng/mL









Mult: 1

Data File : C:\MSDCHEM\1\DATA\TXNAMMS20224018\046SP0041.d

Operator

Tune File Name : C:\msdchem\1\5975\atune.u

Tune Date : 25 Feb 2022 3:20 pm

Acq Method Name : C:\MSDCHEM\1\METHODS\AMPSINGLECAL.M

Acq Method Name : C:\MSDCHEM\1\METHODS\AMPSIN

Calibration date : 25 Feb 2022 5:27 pm Acquisition date : 25 Feb 2022 11:59 pm

Sample Name : 125% CTRL

Misc Info

Vial Number : 41

| Cmpnd  <br>Methamp | Signal <br>D11 | RT    | - | Limits       | Response      | QRatio | 1 | Limits                      |
|--------------------|----------------|-------|---|--------------|---------------|--------|---|-----------------------------|
|                    | 210.0   163.0  | 3.509 |   | 3.434- 3.574 | 36701<br>9205 | 25.1   |   | 31371- 125484<br>19.4- 29.2 |
| Methamp            | •